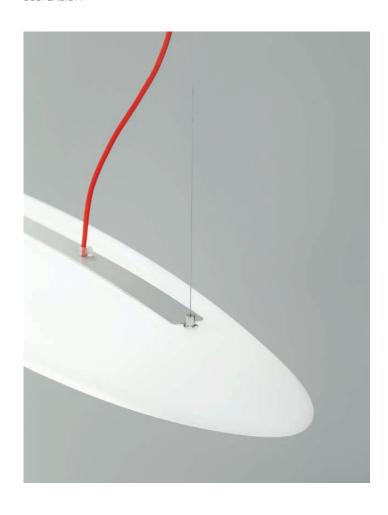

## SHARP

SUSPENSION

A soft volume with a strong personality emphatized by the red power cable. Sharp is a hanging luminaire for diffuse lighting. It is made from epoxy polyester powder coated aluminium and it is equipped with a frosted polyethylene diffuser, a high efficiency LED light source and driver. The lamp is suspended with galvanized steel cables (not included) with quick-adjust regulation devices. Its degree of protection against the penetration of dust, solid objects and liquids is IP40.