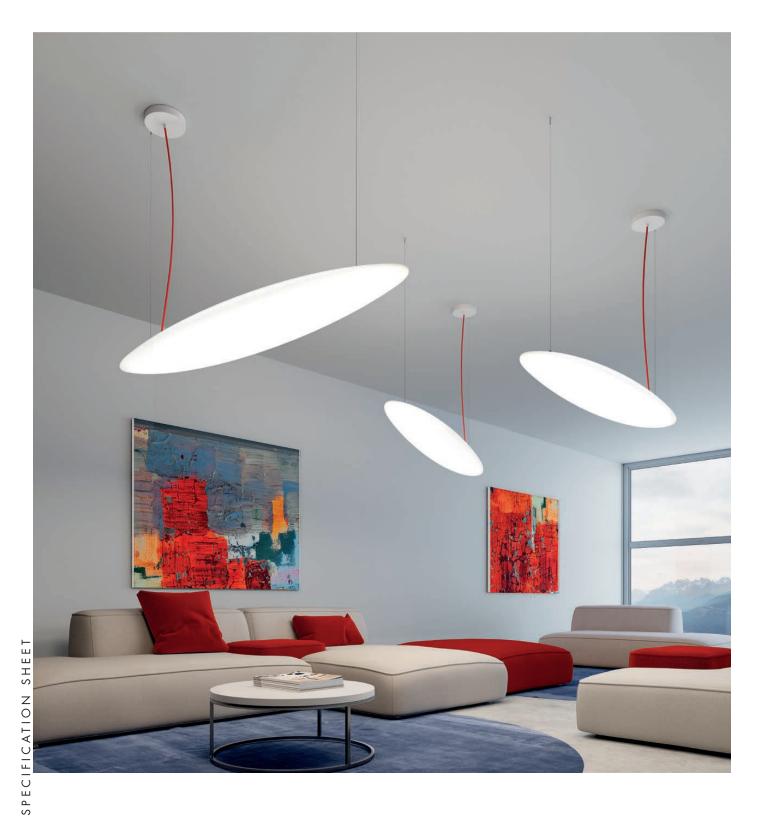

## SHARP

SUSPENSION

A soft volume with a strong personality emphatized by the red power cable. Sharp is a hanging luminaire for diffuse lighting. It is made from epoxy polyester powder coated aluminium and it is equipped with a frosted polyethylene diffuser, a high efficiency LED light source and driver. The lamp is suspended with galvanized steel cables (not included) with quick-adjust regulation devices. Its degree of protection against the penetration of dust, solid objects and liquids is IP40.