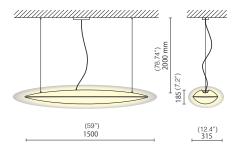

# **SHARP**

### SUSPENSION LED

## SHARP

SUSPENSION

A soft volume with a strong personality emphatized by the red power cable. Sharp is a hanging luminaire for diffuse lighting. It is made from epoxy polyester powder coated aluminium and it is equipped with a frosted polyethylene diffuser, a high efficiency LED light source and driver. The lamp is suspended with galvanized steel cables (not included) with quick-adjust regulation devices. Its degree of protection against the penetration of dust, solid objects and liquids is IP40.